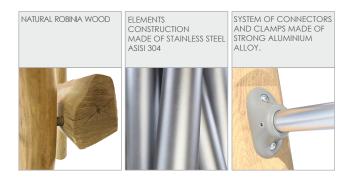

| 3 persons        |
| Product complies with EN 1176-1:2017-12                                                                                          | YES              |
| Availability of spare parts                                                                                                      | YES              |
| Age range                                                                                                                        | 3-12             |
| According to EN 1176-1:2017-12 norm, the product requires applying a safety surface according to the product's free fall height. |                  |

Visualisation is for reference only, actual appearance may vary.



8147

## **ROBINIA PLAY**





## MATERIALS: