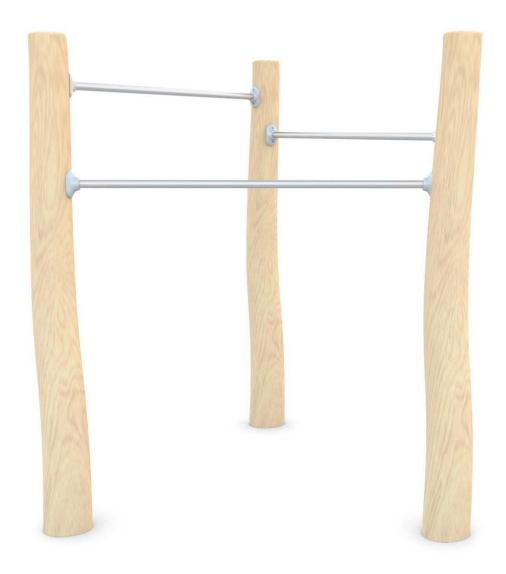

## **ROBINIA PLAY**

## INFORMATION ABOUT THE PRODUCT

| Dimensions                                                                                                                       | ca. 160 x 185 cm |
|----------------------------------------------------------------------------------------------------------------------------------|------------------|
| Safety zone                                                                                                                      | ca. 485 x 525 cm |
| Overall height                                                                                                                   | ca. 210 cm       |
| Free fall height                                                                                                                 | ca. 180 cm       |
| Amount of users                                                                                                                  | 3 persons        |
| Product complies with EN 1176-1:2017-12                                                                                          | YES              |
| Availability of spare parts                                                                                                      | YES              |
| Age range                                                                                                                        | 3-12             |
| According to EN 1176-1:2017-12 norm, the product requires applying a safety surface according to the product's free fall height. |                  |