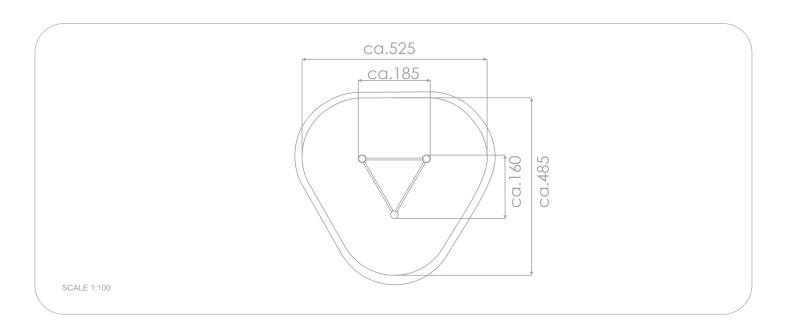

## INFORMATION ABOUT THE PRODUCT

| Dimensions                                                                                                                       | ca. 160 x 185 cm |
|----------------------------------------------------------------------------------------------------------------------------------|------------------|
| Safety zone                                                                                                                      | ca. 485 x 525 cm |
| Overall height                                                                                                                   | ca. 210 cm       |
| Free fall height                                                                                                                 | ca. 180 cm       |
| Amount of users                                                                                                                  | 3 persons        |
| Product complies with EN 1176-1:2017-12                                                                                          | YES              |
| Availability of spare parts                                                                                                      | YES              |
| Age range                                                                                                                        | 3-12             |
| According to EN 1176-1:2017-12 norm, the product requires applying a safety surface according to the product's free fall height. |                  |